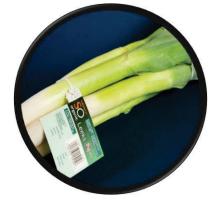

2020

KWIK LINE FOR LEEKS LENGH 9 METERS WITH 2 STRINGS AND 1 LABEL

## TECHNICAL OFFER

- . Length of the machine 9.51 m
- . Stainless steel frame on wheels
- . 2 stainless steel ARC binders
- . Space between the string 23 cm (can be modified)
- . cutting unit single disc after bunching
- . 3 FDA belts width 50 mm
- . 1 guide on roots side to bunch at the same position
- . 1 spraying ramp with nozzles under the frame to clean the belts
- . Custom made buckets according the shape and size of the product
- . Buckets with pitch of 380 mm 3000 buckets / hour
- . Adjustable speed of the machine
- . 230 volts single phased
- . Control panel
- . Kwik Lok label displayer 903
- . Stainless steel construction
- . located after the binder on a sliding trolley
- . Sliding stainless steel guide to bring the knot into the closure of the label
- . storage of 4000 labels on the machine
- . CE declaration and user manual supplied