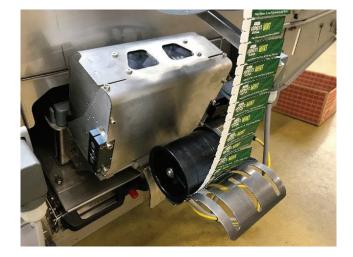

## TECHNICAL OFFER

- . Length of the machine 9.51 m
- . Stainless steel frame on wheels
- . 2 stainless steel ARC binders
- . Space between the string 23 cm (can be modified)
- . cutting unit single disc after bunching
- . 3 FDA belts width 50 mm
- . 1 guide on roots side to bunch at the same position
- . 1 spraying ramp with nozzles under the frame to clean the belts
- . Custom made buckets according the shape and size of the product
- . Buckets with pitch of 380 mm 3000 buckets / hour
- . Adjustable speed of the machine
- . 230 volts single phased
- . Control panel
- . Kwik Lok label displayer 903
- . Stainless steel construction
- . located after the binder on a sliding trolley
- . Sliding stainless steel guide to bring the knot into the closure of the label
- . storage of 4000 labels on the machine
- . CE declaration and user manual supplied