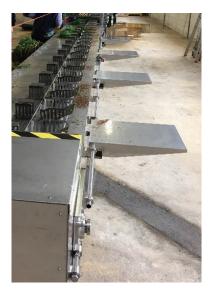

## WORKING TABLES

. Set of tables working tables to place crates dimensions 622 mm  $\times$  405 mm

.Tables located along the line according requirements