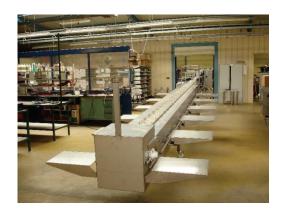

2020

KWIK LINE FOR LEEKS LENGH 9 METERS WITH 2 STRINGS AND 1 LABEL

## TECHNICAL OFFER

- . Length of the machine 9.51 m
- . Stainless steel frame on wheels
- . 2 stainless steel ARC binders
- . Space between the string 23 cm (can be modified)
- . cutting unit single disc after bunching
- . 3 FDA belts width 50 mm
- . 1 guide on roots side to bunch at the same position
- . 1 spraying ramp with nozzles under the frame to clean the belts
- . Custom made buckets according the shape and size of the product
- . Buckets with pitch of 380 mm 3000 buckets / hour
- . Adjustable speed of the machine
- . 230 volts single phased
- . Control panel
- . Kwik Lok label displayer 903
- . Stainless steel construction
- . located after the binder on a sliding trolley
- . Sliding stainless steel guide to bring the knot into the closure of the label
- . storage of 4000 labels on the machine
- . CE declaration and user manual supplied