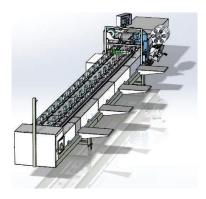

2020

KWIK LINE FOR LEEKS LENGH 9 METERS WITH 2 STRINGS AND 1 LABEL

## TECHNICAL OFFER

- . Length of the machine 9.51 m
- . Stainless steel frame on wheels
- . 2 stainless steel ARC binders
- . Space between the string 23 cm (can be modified)
- . cutting unit single disc after bunching
- . 3 FDA belts width 50 mm
- . 1 guide on roots side to bunch at the same position
- . 1 spraying ramp with nozzles under the frame to clean the belts
- . Custom made buckets according the shape and size of the product
- . Buckets with pitch of 380 mm 3000 buckets / hour
- . Adjustable speed of the machine
- . 230 volts single phased
- . Control panel
- . Kwik Lok label displayer 903
- . Stainless steel construction
- . located after the binder on a sliding trolley
- . Sliding stainless steel guide to bring the knot into the closure of the label
- . storage of 4000 labels on the machine
- . CE declaration and user manual supplied