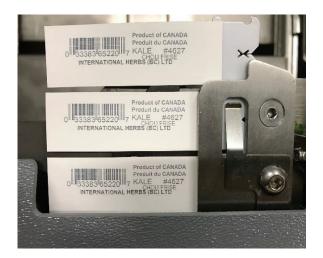

## OPTIONS AVAILABLE

. Motorized printer to print barre codes, logo and various other information.

. Printing on the top of labels

- . Delivered with software Design Line
- . 9 labels in memory
- . Fast creation of the artwork with Design line