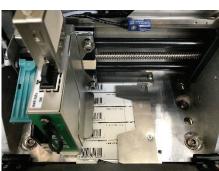

## TECHNICAL OFFER

- . Length of the machine 9.51 m
- . Stainless steel frame on wheels
- . 2 stainless steel ARC binders
- . Space between the string 23 cm (can be modified)
- . cutting unit single disc after bunching
- . 3 FDA belts width 50 mm
- . 1 guide on roots side to bunch at the same position
- . 1 spraying ramp with nozzles under the frame to clean the belts
- . Custom made buckets according the shape and size of the product
- . Buckets with pitch of 380 mm 3000 buckets / hour
- . Adjustable speed of the machine
- . 230 volts single phased
- . Control panel
- . Kwik Lok label displayer 903
- . Stainless steel construction
- . located after the binder on a sliding trolley
- . Sliding stainless steel guide to bring the knot into the closure of the label
- . storage of 4000 labels on the machine
- . CE declaration and user manual supplied

## OPTIONS AVAILABLE

. Motorized printer to print barre codes, logo and various other information.

. Printing on the top of labels

- . Delivered with software Design Line
- . 9 labels in memory
- . Fast creation of the artwork with Design line