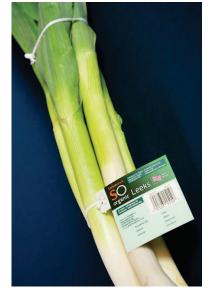

2020

KWIK LINE FOR LEEKS LENGH 9 METERS WITH 2 STRINGS AND 1 LABEL

## TECHNICAL OFFER

- . Length of the machine 9.51 m
- . Stainless steel frame on wheels
- . 2 stainless steel ARC binders
- . Space between the string 23 cm (can be modified)
- . cutting unit single disc after bunching
- . 3 FDA belts width 50 mm
- . 1 guide on roots side to bunch at the same position
- . 1 spraying ramp with nozzles under the frame to clean the belts
- . Custom made buckets according the shape and size of the product
- . Buckets with pitch of 380 mm 3000 buckets / hour
- . Adjustable speed of the machine
- . 230 volts single phased
- . Control panel
- . Kwik Lok label displayer 903
- . Stainless steel construction
- . located after the binder on a sliding trolley
- . Sliding stainless steel guide to bring the knot into the closure of the label
- . storage of 4000 labels on the machine
- . CE declaration and user manual supplied