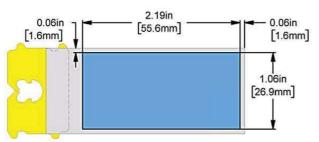

## **PRINT AREA SPECIFICATIONS**

Printable areas defined below represent maximum allowable print areas for each style of closure-label.

Series T-210 and T-220 Closure-Label

Series JZP-200 Closure-Label

**NOTE:** For best results, printing should be done on the clay-coated surface of the tagboard label.

baumeister

Series CJ-220Closure-Label

Series PM-200 Closure - Label

Series TM-220 Closure-Label

 $\hbox{\ensuremath{\mathbb{C}}}\xspace 2021$  Kwik Lok® is a Registered Trademark of Kwik Lok Corporation. The shape of the closure is protected by trademark registrations in many countries around the world.