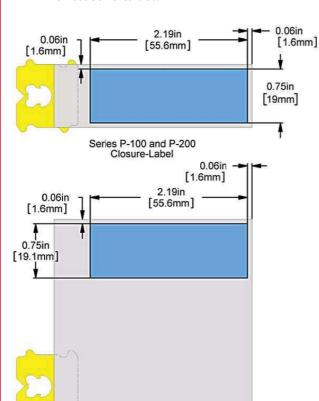

## **PRINT AREA SPECIFICATIONS**

Printable areas defined below represent maximum allowable print areas for each style of closure-label.

Series T-210 and T-220 Closure-Label

Series JZP-200 Closure-Label

**NOTE:** For best results, printing should be done on the clay-coated surface of the tagboard label.