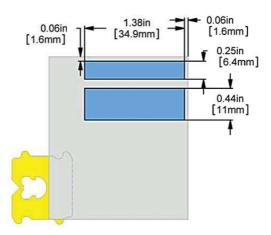

## **PRINT AREA SPECIFICATIONS**

Printable areas defined below represent maximum allowable print areas for each style of closure-label.

Series T-210 and T-220 Closure-Label

Series JZP-200 Closure-Label

**NOTE:** For best results, printing should be done on the clay-coated surface of the tagboard label.