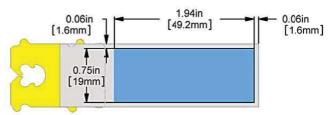

## **PRINT AREA SPECIFICATIONS**

Printable areas defined below represent maximum allowable print areas for each style of closure-label.

Series T-210 and T-220 Closure-Label

Series JZP-200 Closure-Label

**NOTE:** For best results, printing should be done on the clay-coated surface of the tagboard label.