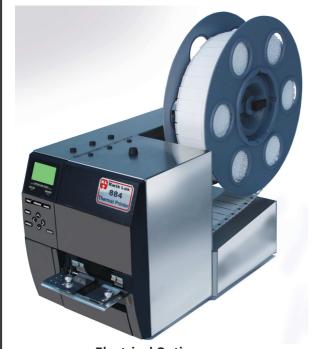

## TYPE 884C THERMAL PRINTER IN-LINE

**Electrical Options** 

- Preprint labels prior to application
- BarTender® UltraLite software included
- Prints 640 labels per minute
- Print on four label sizes
- Print text, bar codes and simple graphics in one color
- Opposite side of label can be custom printed
- After printing, apply labels by hand or run through Kwik Lok automatic or semiautomatic bag closer
- Printer has USB and ethernet ports