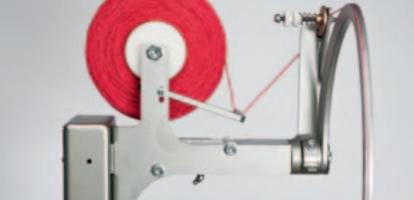

# **ADT String-Tying Machine**

Technical data for all models.

| Technical data     | ADT-1-90-250                                                                   | ADT-1-90-500             | ADT-I-160-250            | ADT-I-160-250 T                                                    | ADT-I-160-500            |
|--------------------|--------------------------------------------------------------------------------|--------------------------|--------------------------|--------------------------------------------------------------------|--------------------------|
|                    |                                                                                |                          |                          |                                                                    |                          |
| Product height     | 0.5 cm to 7 cm                                                                 | 0.5 cm to 7 cm           | 0.5 cm to 16 cm          | 0.5 cm to 16 cm                                                    | 0.5 cm to 16 cm          |
| Product depth      | 0.5 cm to 25 cm                                                                | max. 50 cm               | 0.5 cm to 25 cm          | cm 25 cm to the first knotter,<br>plus 16 cm to the second knotter | 0.5 cm to 50 cm          |
| Internal diameter  | min. 12 cm                                                                     | min. 12 cm               | min. 19 cm               | -                                                                  | min. 19 cm               |
| Machine dimensions | $44 \times 41 \times 57  \text{cm} (\text{L} \times \text{W} \times \text{H})$ | 67×45×57 cm (L×W×H)      | 44×41×65 cm (L×W×H)      | 58×45×65 cm (L×W×H)                                                | 67×45×65 cm (L×W×H)      |
| Worktop dimensions | 34×44 cm                                                                       | 34×61 cm                 | 34×44 cm                 | 34×52 cm                                                           | 34×61 cm                 |
| Weight             | 33 kg                                                                          | 45 kg                    | 33 kg                    | 50 kg                                                              | 45 kg                    |
| Motor              | 230 volts; 0.37 kW                                                             | 230 volts; 0.37 kW       | 230 volts; 0.37 kW       | 230 volts; 0.37 kW                                                 | 230 volts; 0.37 kW       |
| Speed              | 1 sec. per tying process                                                       | 1 sec. per tying process | 1 sec. per tying process | 1 sec. per tying process                                           | 1 sec. per tying process |

Quick and simple tying of all kinds of cables and wires.

Our ADT String-Tying Machines can be used everywhere – by craftsmen, in industry and in floristry.