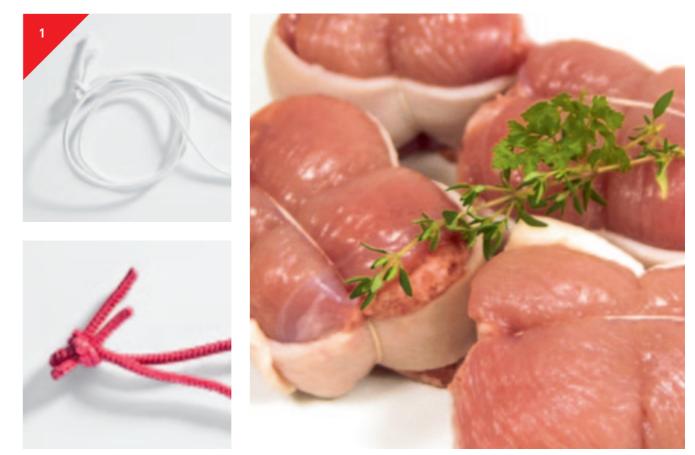

### Securely tied with an appetising look.

Our Butcher's String offers a simple and secure way of tying and packaging a wide variety of foods and can be supplied to meet your individual requirements in terms of colour, length and material. We produce specialist certified Butcher's String for the food sector, made from heat-proof Elastic String which is approved for direct contact with foodstuffs; useful for meat products such as joints, roulades as well as many other delicate food items.

For the specialist needs of the meat industry we offer pre-tied poultry loops which simplify and economise further processing. Coloured Textile Loops are available on request.

Our full range can be found in our online shop. www.erichbaumeister.com