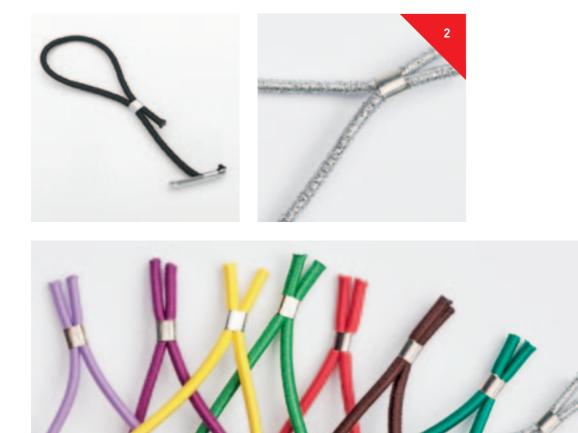

### **Clip Loops** Flexible, customised packaging aids.

We manufacture your customised Clip Loops from Elastic String in the colour and length of your choice complete with a brass or tinned brass clip. The reliably high-quality finish which prevents the ends from fraying is achieved by means of a heat-cut system. We also heat-cut elastic string to produce lengths of Cut String. Our Cross Loops can be used not only to hold piles of paper, exercise books and documents together; they also combine high stability and an attractive look when tying up and decorating gifts. If desired, we can produce your Cross Loops with a secure seal that can be engraved with letters.

8

Additionally, our Labelling Service offers diverse opportunities for your individual customisation: we provide your labels, brochures and bookmarks with elastic or non-elastic string, joined with a metal clip.