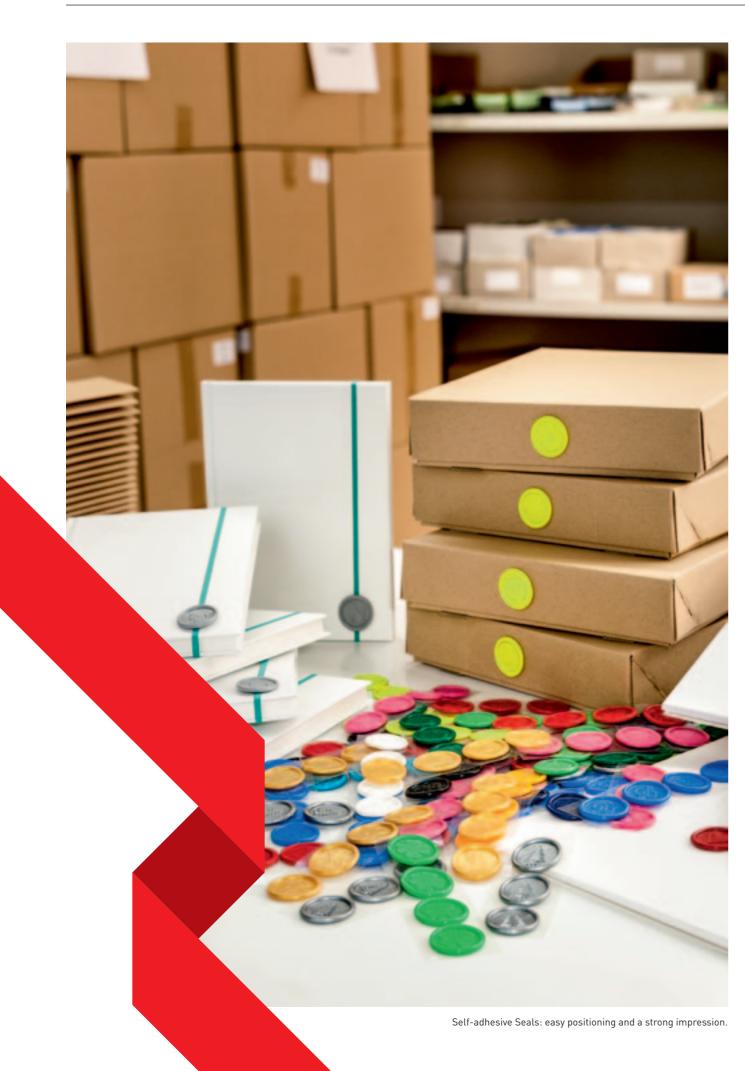

# **Self-adhesive Seals**

Small stickers with a big impact.

Using our Self-adhesive Seals, you can create visual messages wherever you like and wherever they will generate additional attention. Possible uses range from paper bags, price tags, labels and packaging to bottles, glasses and documents - and beyond. We will be happy to stamp the Seals with your logo or a motif of your choice.

The Self-adhesive Seals are produced from a synthetic wax, developed in-house, that looks like conventional wax but offers considerably greater flexibility and resistance to breakage. According to the colour, motif and use, they help to create a very distinct, exclusive, handcrafted impression. The light stickers are also suitable for further processing by machine or for sending in or on envelopes.