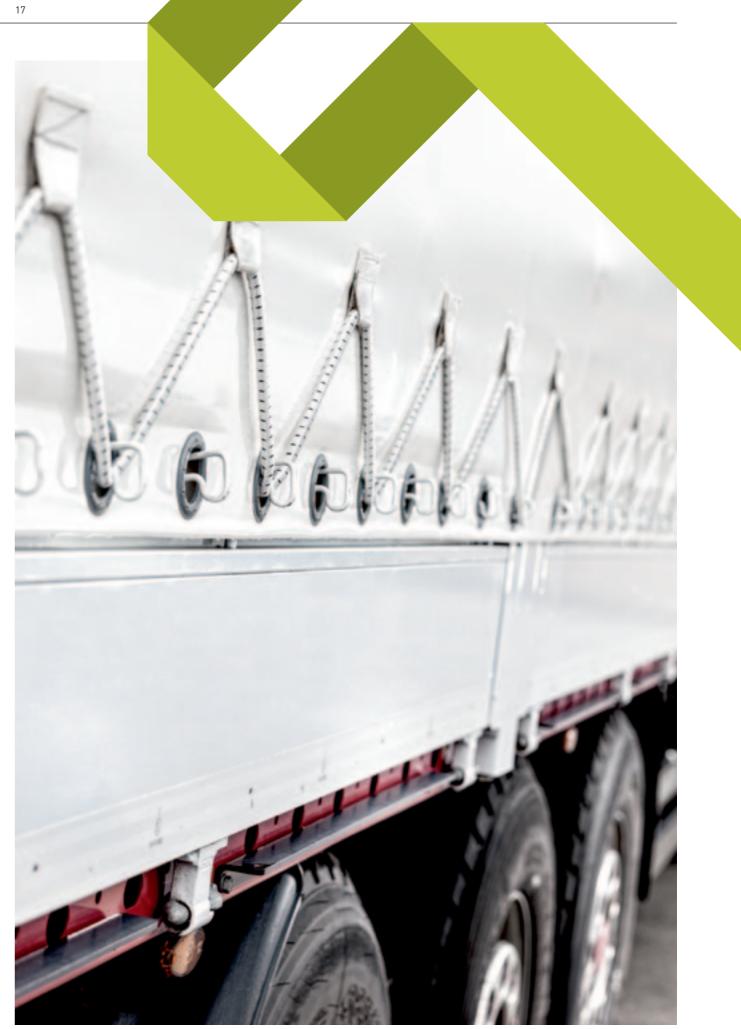

Our range also includes Pallet Bands for securing boxes on pallets. On request, we can make Pallet Tension Bands from rubber strapping in your required dimensions. We would be happy to provide you with a quote.

Pallet Tension Straps help to secure boxed goods.

12