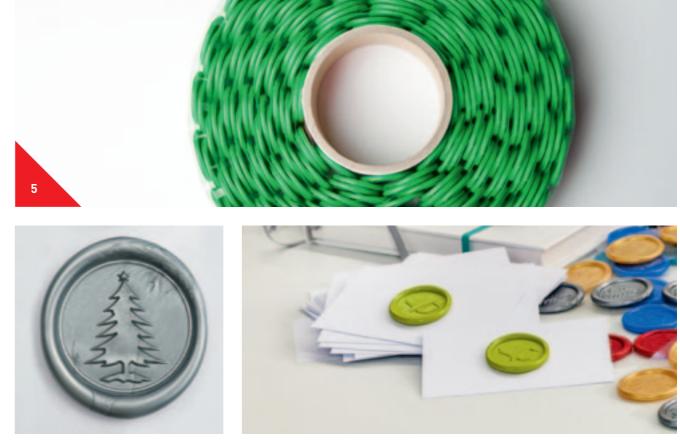

# **Self-adhesive Seals**

Small stickers with a big impact.

Using our Self-adhesive Seals, you can create visual messages wherever you like and wherever they will generate additional attention. Possible uses range from paper bags, price tags, labels and packaging to bottles, glasses and documents - and beyond. We will be happy to stamp the Seals with your logo or a motif of your choice.

The Self-adhesive Seals are produced from a synthetic wax, developed in-house, that looks like conventional wax but offers considerably greater flexibility and resistance to breakage. According to the colour, motif and use, they help to create a very distinct, exclusive, handcrafted impression. The light stickers are also suitable for further processing by machine or for sending in or on envelopes.