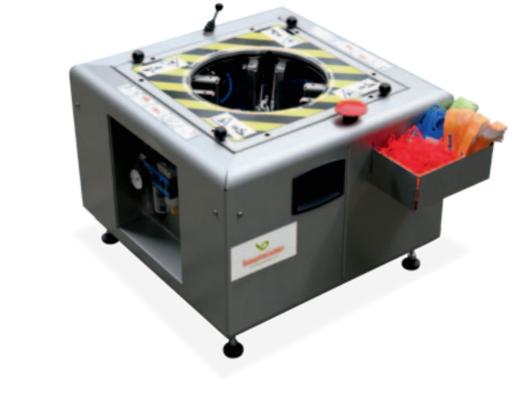

# **ADT String-Tying Machine**

Technical data for all models.

| Technical data     | ADT-1-90-250                                                                   | ADT-1-90-500             | ADT-I-160-250            | ADT-I-160-250 T                                                    | ADT-I-160-500            |
|--------------------|--------------------------------------------------------------------------------|--------------------------|--------------------------|--------------------------------------------------------------------|--------------------------|
|                    |                                                                                |                          |                          |                                                                    |                          |
| Product height     | 0.5 cm to 7 cm                                                                 | 0.5 cm to 7 cm           | 0.5 cm to 16 cm          | 0.5 cm to 16 cm                                                    | 0.5 cm to 16 cm          |
| Product depth      | 0.5 cm to 25 cm                                                                | max. 50 cm               | 0.5 cm to 25 cm          | cm 25 cm to the first knotter,<br>plus 16 cm to the second knotter | 0.5 cm to 50 cm          |
| Internal diameter  | min. 12 cm                                                                     | min. 12 cm               | min. 19 cm               | -                                                                  | min. 19 cm               |
| Machine dimensions | $44 \times 41 \times 57  \text{cm} (\text{L} \times \text{W} \times \text{H})$ | 67×45×57 cm (L×W×H)      | 44×41×65 cm (L×W×H)      | 58×45×65 cm (L×W×H)                                                | 67×45×65 cm (L×W×H)      |
| Worktop dimensions | 34×44 cm                                                                       | 34×61 cm                 | 34×44 cm                 | 34×52 cm                                                           | 34×61 cm                 |
| Weight             | 33 kg                                                                          | 45 kg                    | 33 kg                    | 50 kg                                                              | 45 kg                    |
| Motor              | 230 volts; 0.37 kW                                                             | 230 volts; 0.37 kW       | 230 volts; 0.37 kW       | 230 volts; 0.37 kW                                                 | 230 volts; 0.37 kW       |
| Speed              | 1 sec. per tying process                                                       | 1 sec. per tying process | 1 sec. per tying process | 1 sec. per tying process                                           | 1 sec. per tying process |

Quick and simple tying of all kinds of cables and wires.

Our ADT String-Tying Machines can be used everywhere – by craftsmen, in industry and in floristry.