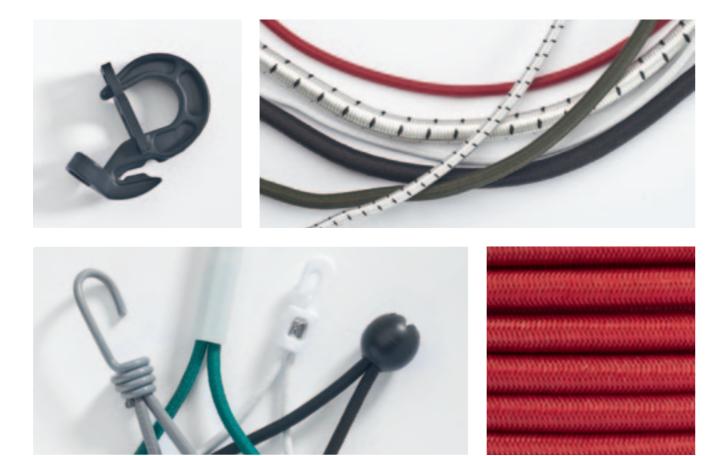

### **Bungee Cords**

### For professionalism and simplicity everywhere.

We offer a variety of Bungee Cords and Bungee Cord Loops for reliable and resilient securing and fastening solutions. We also supply associated accessories from the brands MONOFLEX, MULTIFLEX and ECOFLEX. All Bungee Cords are made from material of an excellent quality and withstand strong loads. Their durable coating and high weather- and lightresistant properties make them extremely durable – even when subjected to industrial use.

We offer products for a wide variety of requirements – for example in relation to abrasion, breaking force and stiffness. Our Bungee Cords provide you with security wherever and whenever.

Customised strengths, materials and colours. Available with branded accessories on request.

Reliable Bungee Cords for professional use.