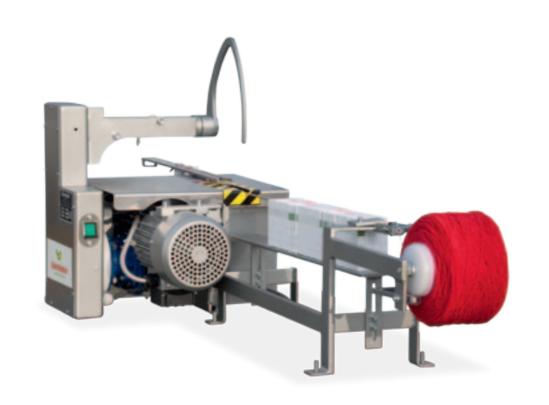

# **ADT String-Tying Machine**

Technical data for all models.

| Technical data     | ADT-1-90-250                                                                   | ADT-1-90-500             | ADT-I-160-250            | ADT-I-160-250 T                                                    | ADT-I-160-500            |
|--------------------|--------------------------------------------------------------------------------|--------------------------|--------------------------|--------------------------------------------------------------------|--------------------------|
|                    |                                                                                |                          |                          |                                                                    |                          |
| Product height     | 0.5 cm to 7 cm                                                                 | 0.5 cm to 7 cm           | 0.5 cm to 16 cm          | 0.5 cm to 16 cm                                                    | 0.5 cm to 16 cm          |
| Product depth      | 0.5 cm to 25 cm                                                                | max. 50 cm               | 0.5 cm to 25 cm          | cm 25 cm to the first knotter,<br>plus 16 cm to the second knotter | 0.5 cm to 50 cm          |
| Internal diameter  | min. 12 cm                                                                     | min. 12 cm               | min. 19 cm               | -                                                                  | min. 19 cm               |
| Machine dimensions | $44 \times 41 \times 57  \text{cm} (\text{L} \times \text{W} \times \text{H})$ | 67×45×57 cm (L×W×H)      | 44×41×65 cm (L×W×H)      | 58×45×65 cm (L×W×H)                                                | 67×45×65 cm (L×W×H)      |
| Worktop dimensions | 34×44 cm                                                                       | 34×61 cm                 | 34×44 cm                 | 34×52 cm                                                           | 34×61 cm                 |
| Weight             | 33 kg                                                                          | 45 kg                    | 33 kg                    | 50 kg                                                              | 45 kg                    |
| Motor              | 230 volts; 0.37 kW                                                             | 230 volts; 0.37 kW       | 230 volts; 0.37 kW       | 230 volts; 0.37 kW                                                 | 230 volts; 0.37 kW       |
| Speed              | 1 sec. per tying process                                                       | 1 sec. per tying process | 1 sec. per tying process | 1 sec. per tying process                                           | 1 sec. per tying process |

Quick and simple tying of all kinds of cables and wires.

Our ADT String-Tying Machines can be used everywhere – by craftsmen, in industry and in floristry.