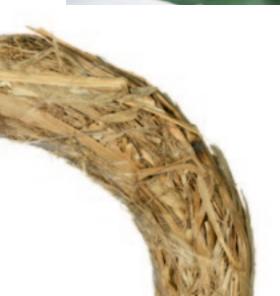

# Wreath-Binding Equipment/Materials

All-round performance for all requirements.

Our Deco-300 Wreath-Binding Machine allows you to quickly and securely bind wreaths with internal diameters of at least 12 cm. The device's ease of use and stability make it a piece of cake to bind attractive Advent and decorative wreaths as well as garlands using Wreath-Wrapping Tape. A wide variety of attractive products – whether flower wreaths or wreaths for special occasions – can be designed and made using our Wreath-Binding and Wrapping Materials.

Our Wreath-Binding Machine provides you with an optimal basis for the fast and secure binding of wreaths including straw wreaths - and garlands. We spool and cut Wreath-Wrapping Thread and Tape from a wide range of materials. We adhere precisely to the required number of metres in production and offer you short delivery times. Take advantage of our full range: we can offer you all materials required for wreath manufacturing – from string to non-woven material and synthetic thread.

Also available from us: Straw Wreath-Binding Machines for the production of straw wreaths.

Our full range can be found on our website. www.erichbaumeister.com