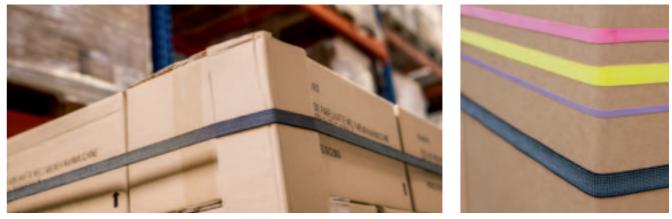

Our range also includes Pallet Bands for securing boxes on pallets. On request, we can make Pallet Tension Bands from rubber strapping in your required dimensions. We would be happy to provide you with a quote.

Pallet Tension Straps help to secure boxed goods.

12