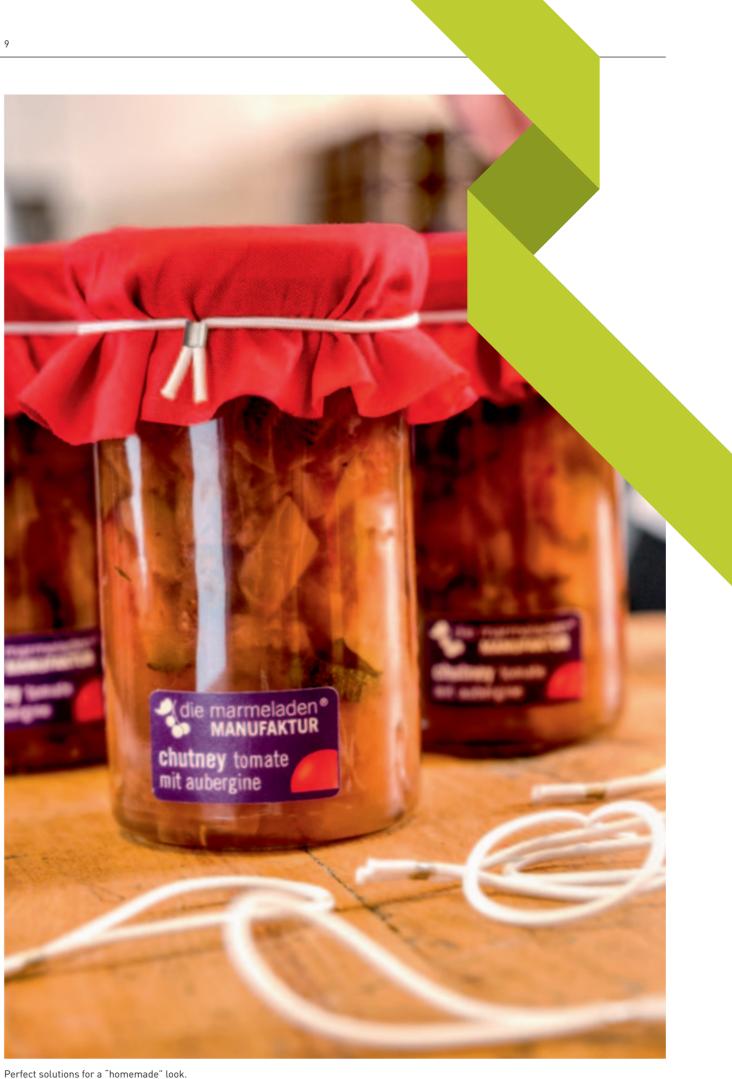

## **Textile Loops**

For the stylish refinement of high-quality products.

Textile Loops, Butcher's String, and Pre-tied Elastic Loops offer attractive alternatives to conventional elastic bands. Their high-strenght, UV resistance and appealing look make them suitable for a broad range of uses, particularly in the food sector as well as beyond. Our Pre-tied Loops are perfect for attaching paper and fabric covers to jam or bottling jars, emphasising the exclusive look of your finished product.

Our full range can be found in our online shop. www.erichbaumeister.com

Handmade Pre-tied Loops make your products stand out from the crowd.

The right Textile Loop for all your needs.

Our Textile Loops are also suitable for attaching tags.