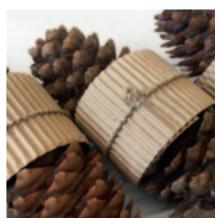

# Wreath-Binding Equipment/Materials

All-round performance for all requirements.

Our Deco-300 Wreath-Binding Machine allows you to quickly and securely bind wreaths with internal diameters of at least 12 cm. The device's ease of use and stability make it a piece of cake to bind attractive Advent and decorative wreaths as well as garlands using Wreath-Wrapping Tape. A wide variety of attractive products – whether flower wreaths or wreaths for special occasions – can be designed and made using our Wreath-Binding and Wrapping Materials.

Our Wreath-Binding Machine provides you with an optimal basis for the fast and secure binding of wreaths including straw wreaths - and garlands. We spool and cut Wreath-Wrapping Thread and Tape from a wide range of materials. We adhere precisely to the required number of metres in production and offer you short delivery times. Take advantage of our full range: we can offer you all materials required for wreath manufacturing – from string to non-woven material and synthetic thread.

Also available from us: Straw Wreath-Binding Machines for the production of straw wreaths.

Our full range can be found on our website. www.erichbaumeister.com