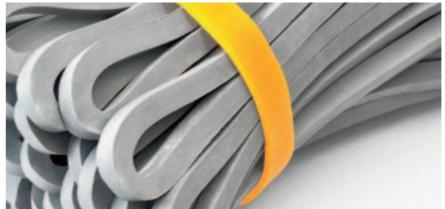

### All-round resilience and security.

We offer a large selection of Rubber Bands made from natural rubber in a variety of colours, dimensions, qualities and rubber ratios. They are manufactured from high-quality, sustainably produced rubber that is non-toxic, environmentally friendly and even compostable. This makes them particularly suitable for horticultural applications, amongst others.

Our range also includes Pallet Bands for securing boxes on pallets. On request, we can make Pallet Tension Bands from rubber strapping in your required dimensions. We would be happy to provide you with a quote.

Pallet Tension Straps help to secure boxed goods.

12