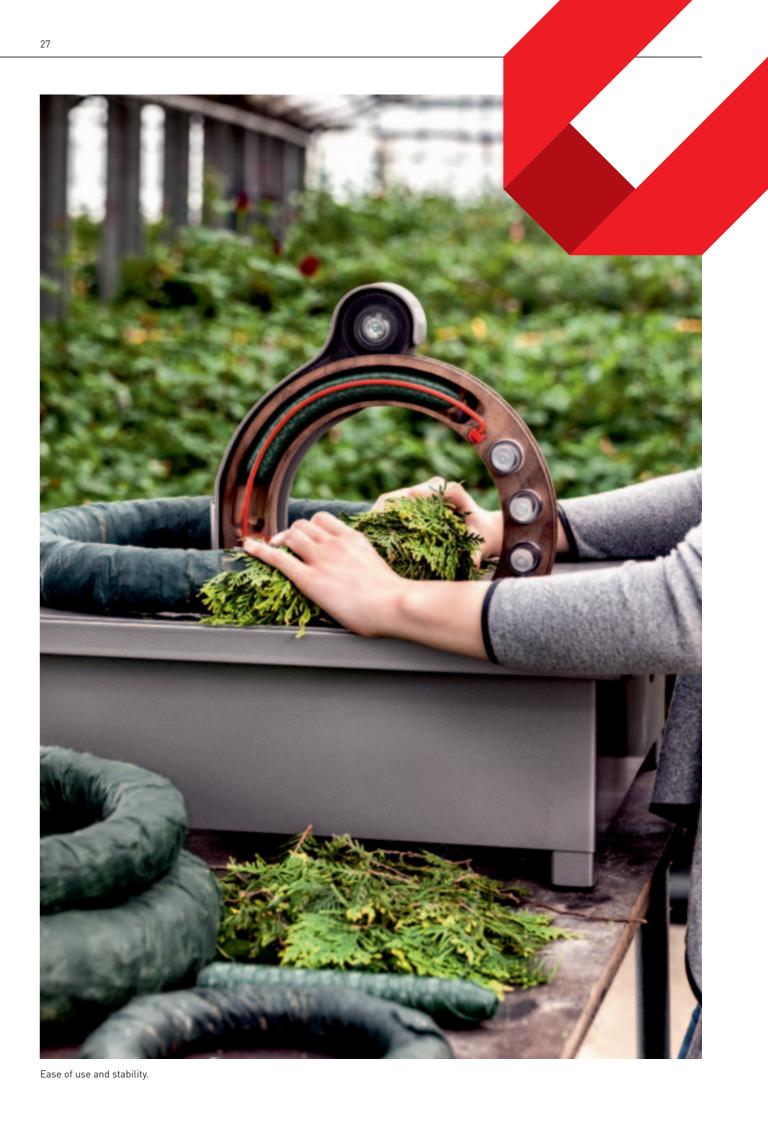

# Wreath-Binding Equipment/Materials

All-round performance for all requirements.

Our Deco-300 Wreath-Binding Machine allows you to quickly and securely bind wreaths with internal diameters of at least 12 cm. The device's ease of use and stability make it a piece of cake to bind attractive Advent and decorative wreaths as well as garlands using Wreath-Wrapping Tape. A wide variety of attractive products – whether flower wreaths or wreaths for special occasions – can be designed and made using our Wreath-Binding and Wrapping Materials.

Our Wreath-Binding Machine provides you with an optimal basis for the fast and secure binding of wreaths including straw wreaths - and garlands. We spool and cut Wreath-Wrapping Thread and Tape from a wide range of materials. We adhere precisely to the required number of metres in production and offer you short delivery times. Take advantage of our full range: we can offer you all materials required for wreath manufacturing – from string to non-woven material and synthetic thread.