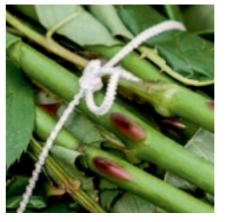

## **Textile Loops**

For the stylish refinement of high-quality products.

Textile Loops, Butcher's String, and Pre-tied Elastic Loops offer attractive alternatives to conventional elastic bands. Their high-strenght, UV resistance and appealing look make them suitable for a broad range of uses, particularly in the food sector as well as beyond. Our Pre-tied Loops are perfect for attaching paper and fabric covers to jam or bottling jars, emphasising the exclusive look of your finished product.

Our Textile Loops are also great for conveniently and securely bundling electrical cables. The potential is virtually unlimited. Together with our customers we are constantly developing new applications for our Textile Loops and Pre-tied Loops.

Everything safely in hand - for consumers too.