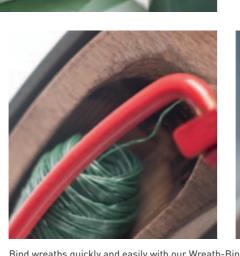

# Wreath-Binding Equipment/Materials

All-round performance for all requirements.

Our Deco-300 Wreath-Binding Machine allows you to quickly and securely bind wreaths with internal diameters of at least 12 cm. The device's ease of use and stability make it a piece of cake to bind attractive Advent and decorative wreaths as well as garlands using Wreath-Wrapping Tape. A wide variety of attractive products – whether flower wreaths or wreaths for special occasions – can be designed and made using our Wreath-Binding and Wrapping Materials.

Our Wreath-Binding Machine provides you with an optimal basis for the fast and secure binding of wreaths including straw wreaths - and garlands. We spool and cut Wreath-Wrapping Thread and Tape from a wide range of materials. We adhere precisely to the required number of metres in production and offer you short delivery times. Take advantage of our full range: we can offer you all materials required for wreath manufacturing – from string to non-woven material and synthetic thread.