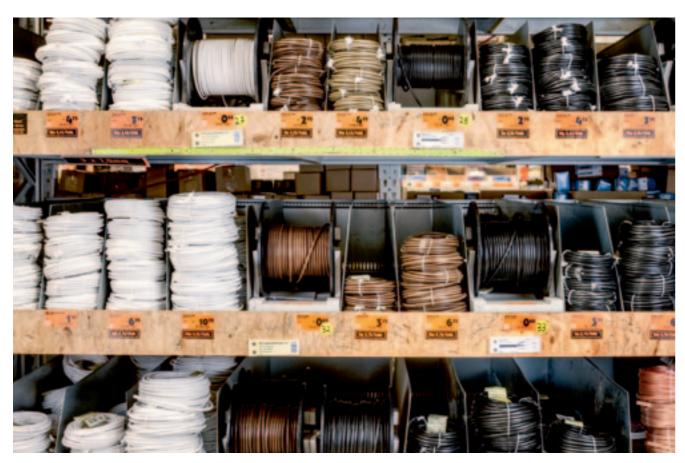

### Optimal material for all requirements.

We offer a very wide selection of Elastic String in an array of colour made from a broad range of materials using a variety of manufacturing techniques. Invariably you benefit from an optimal price-performance ratio. Our range includes Elastic String, Butcher's String, Braided Elastic Cord and Elastic Thread. High-Performance Yarn for use with our String-Tying Machines are supplied with a polypropylene covering.

For use with String-Tying Machines we supply technical rubber threads with various textile coverings and stretch characteristics.

Our full range can be found in our online shop. www.erichbaumeister.com