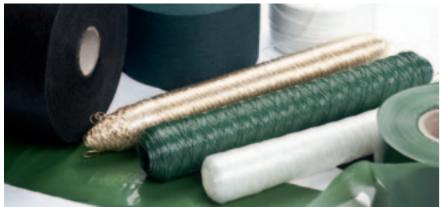

## **Elastic String**

### Optimal material for all requirements.

We offer a very wide selection of Elastic String in an array of colour made from a broad range of materials using a variety of manufacturing techniques. Invariably you benefit from an optimal price-performance ratio. Our range includes Elastic String, Butcher's String, Braided Elastic Cord and Elastic Thread. High-Performance Yarn for use with our String-Tying Machines are supplied with a polypropylene covering.

For use with String-Tying Machines we supply technical rubber threads with various textile coverings and stretch characteristics.

Our full range can be found in our online shop. www.erichbaumeister.com