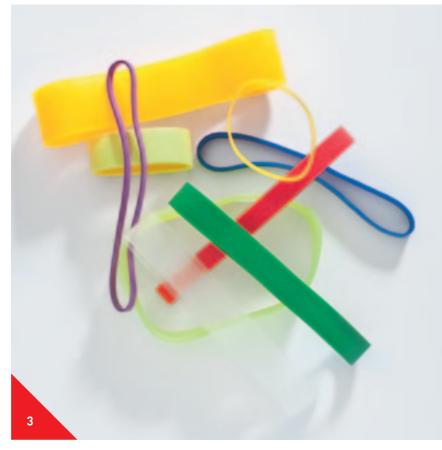

## **Textile Loops**

For the stylish refinement of high-quality products.

Textile Loops, Butcher's String, and Pre-tied Elastic Loops offer attractive alternatives to conventional elastic bands. Their high-strenght, UV resistance and appealing look make them suitable for a broad range of uses, particularly in the food sector as well as beyond. Our Pre-tied Loops are perfect for attaching paper and fabric covers to jam or bottling jars, emphasising the exclusive look of your finished product.

Our Textile Loops are also great for conveniently and securely bundling electrical cables. The potential is virtually unlimited. Together with our customers we are constantly developing new applications for our Textile Loops and Pre-tied Loops.

Our full range can be found in our online shop. www.erichbaumeister.com

Handmade Pre-tied Loops make your products stand out from the crowd.

The right Textile Loop for all your needs.

Our Textile Loops are also suitable for attaching tags.

Everything safely in hand - for consumers too.