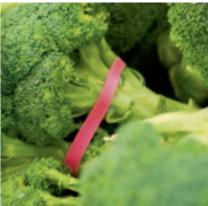

Lend a touch of elegance and exclusivity to invitations and similar items.

Secure tying and knotting with our Tying Machines.

A wide range of products, including bouquets of flowers, tubes, reels of cable, laundry and bundles of letters can be reliably tied using our professional ADT String-Tying Machines for Elastic String. The machines, which offer top performance whilst being simple to operate, can also be used for quickly and securely tying small or particularly delicate products, such as fresh vegetables.

The Knotting/String-Tying Machines are equipped with a start lever in the table top or a foot-operated switch. The String-Tying Machines enable tension-proof tying of any product irrespective of its height. They are particularly suitable for tying electrical wire, cable, ribbon, tubes, wire rope and numerous other products.