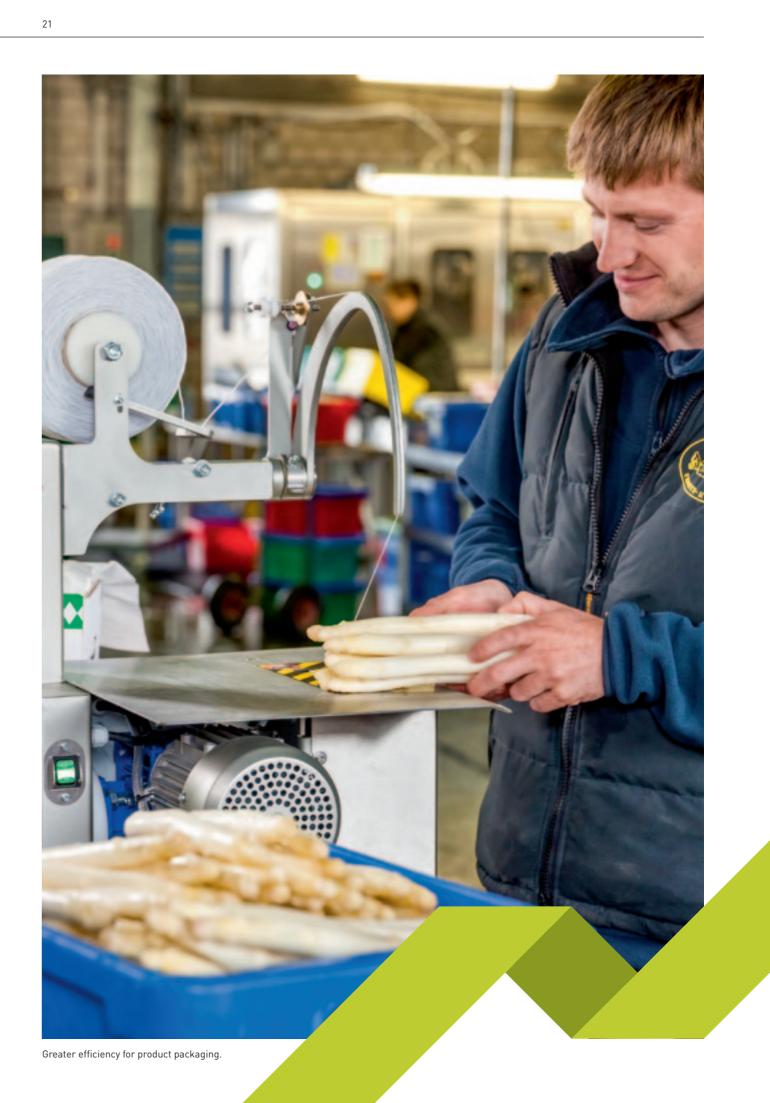

Lend a touch of elegance and exclusivity to invitations and similar items.

Secure tying and knotting with our Tying Machines.

A wide range of products, including bouquets of flowers, tubes, reels of cable, laundry and bundles of letters can be reliably tied using our professional ADT String-Tying Machines for Elastic String. The machines, which offer top performance whilst being simple to operate, can also be used for quickly and securely tying small or particularly delicate products, such as fresh vegetables.

The Knotting/String-Tying Machines are equipped with a start lever in the table top or a foot-operated switch. The String-Tying Machines enable tension-proof tying of any product irrespective of its height. They are particularly suitable for tying electrical wire, cable, ribbon, tubes, wire rope and numerous other products.

For use with a wide range of Elastic String.