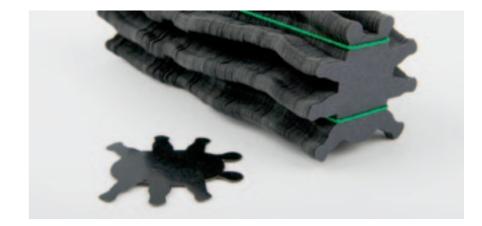

### **Clip Loops** Flexible, customised packaging aids.

We manufacture your customised Clip Loops from Elastic String in the colour and length of your choice complete with a brass or tinned brass clip. The reliably high-quality finish which prevents the ends from fraying is achieved by means of a heat-cut system. We also heat-cut elastic string to produce lengths of Cut String. Our Cross Loops can be used not only to hold piles of paper, exercise books and documents together; they also combine high stability and an attractive look when tying up and decorating gifts. If desired, we can produce your Cross Loops with a secure seal that can be engraved with letters.

8

Additionally, our Labelling Service offers diverse opportunities for your individual customisation: we provide your labels, brochures and bookmarks with elastic or non-elastic string, joined with a metal clip.

Our full range can be found in our online shop. www.erichbaumeister.com

An array of colours for an individual look.

Easy, quick and secure: bunching products together with Elastic Bands.