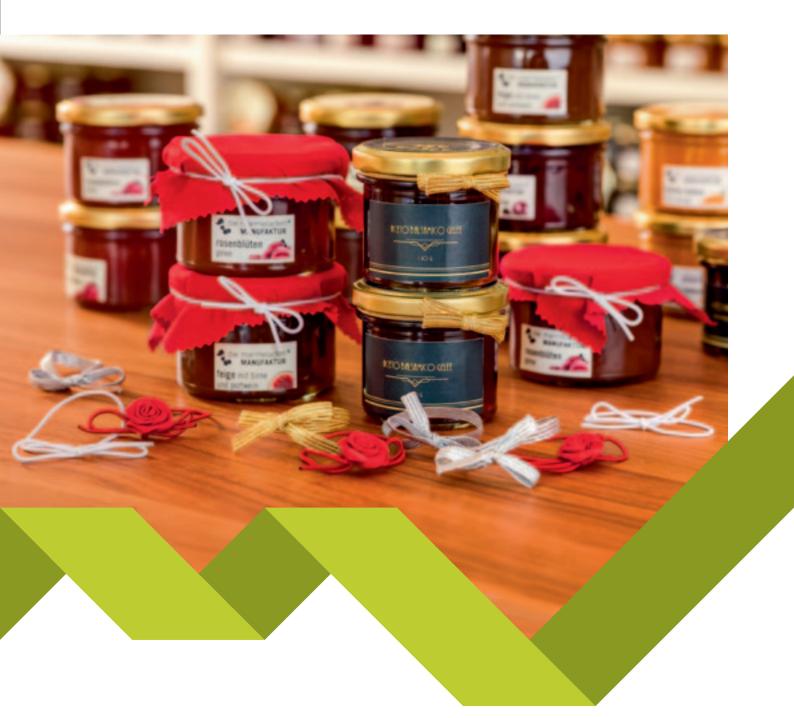

## **Textile Loops**

For the stylish refinement of high-quality products.

Textile Loops, Butcher's String, and Pre-tied Elastic Loops offer attractive alternatives to conventional elastic bands. Their high-strenght, UV resistance and appealing look make them suitable for a broad range of uses, particularly in the food sector as well as beyond. Our Pre-tied Loops are perfect for attaching paper and fabric covers to jam or bottling jars, emphasising the exclusive look of your finished product.

Our Textile Loops are also great for conveniently and securely bundling electrical cables. The potential is virtually unlimited. Together with our customers we are constantly developing new applications for our Textile Loops and Pre-tied Loops.

Our full range can be found in our online shop. www.erichbaumeister.com

Handmade Pre-tied Loops make your products stand out from the crowd.

The right Textile Loop for all your needs.

Our Textile Loops are also suitable for attaching tags.

Everything safely in hand - for consumers too.