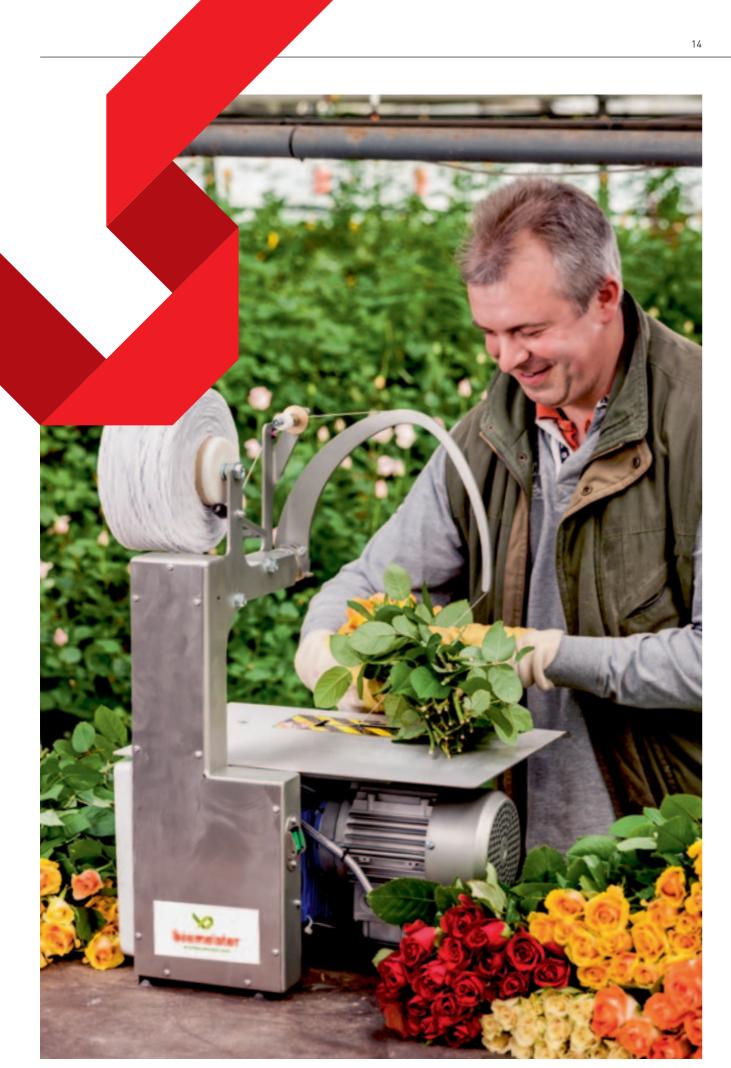

Lend a touch of elegance and exclusivity to invitations and similar items.

Secure tying and knotting with our Tying Machines.

A wide range of products, including bouquets of flowers, tubes, reels of cable, laundry and bundles of letters can be reliably tied using our professional ADT String-Tying Machines for Elastic String. The machines, which offer top performance whilst being simple to operate, can also be used for quickly and securely tying small or particularly delicate products, such as fresh vegetables.

The Knotting/String-Tying Machines are equipped with a start lever in the table top or a foot-operated switch. The String-Tying Machines enable tension-proof tying of any product irrespective of its height. They are particularly suitable for tying electrical wire, cable, ribbon, tubes, wire rope and numerous other products.

For use with a wide range of Elastic String.

Quick and simple tying of all kinds of cables and wires.

Our ADT String-Tying Machines can be used everywhere – by craftsmen, in industry and in floristry.