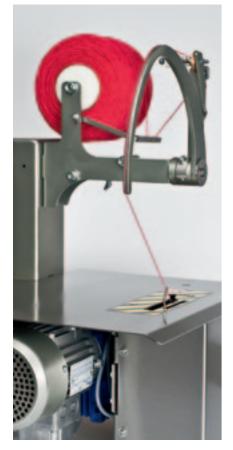

# **ADT String-Tying Machine**

Technical data for all models.

| Technical data     | ADT-1-90-250                                                                   | ADT-1-90-500             | ADT-I-160-250            | ADT-I-160-250 T                                                    | ADT-I-160-500            |
|--------------------|--------------------------------------------------------------------------------|--------------------------|--------------------------|--------------------------------------------------------------------|--------------------------|
|                    |                                                                                |                          |                          |                                                                    |                          |
| Product height     | 0.5 cm to 7 cm                                                                 | 0.5 cm to 7 cm           | 0.5 cm to 16 cm          | 0.5 cm to 16 cm                                                    | 0.5 cm to 16 cm          |
| Product depth      | 0.5 cm to 25 cm                                                                | max. 50 cm               | 0.5 cm to 25 cm          | cm 25 cm to the first knotter,<br>plus 16 cm to the second knotter | 0.5 cm to 50 cm          |
| Internal diameter  | min. 12 cm                                                                     | min. 12 cm               | min. 19 cm               | -                                                                  | min. 19 cm               |
| Machine dimensions | $44 \times 41 \times 57  \text{cm} (\text{L} \times \text{W} \times \text{H})$ | 67×45×57 cm (L×W×H)      | 44×41×65 cm (L×W×H)      | 58×45×65 cm (L×W×H)                                                | 67×45×65 cm (L×W×H)      |
| Worktop dimensions | 34×44 cm                                                                       | 34×61 cm                 | 34×44 cm                 | 34×52 cm                                                           | 34×61 cm                 |
| Weight             | 33 kg                                                                          | 45 kg                    | 33 kg                    | 50 kg                                                              | 45 kg                    |
| Motor              | 230 volts; 0.37 kW                                                             | 230 volts; 0.37 kW       | 230 volts; 0.37 kW       | 230 volts; 0.37 kW                                                 | 230 volts; 0.37 kW       |
| Speed              | 1 sec. per tying process                                                       | 1 sec. per tying process | 1 sec. per tying process | 1 sec. per tying process                                           | 1 sec. per tying process |

Quick and simple tying of all kinds of cables and wires.

Our ADT String-Tying Machines can be used everywhere – by craftsmen, in industry and in floristry.