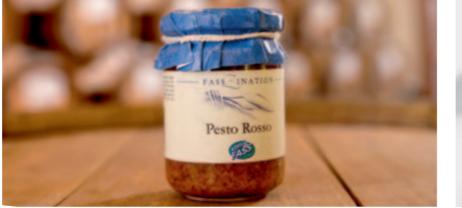

# **Self-adhesive Seals**

Small stickers with a big impact.

Using our Self-adhesive Seals, you can create visual messages wherever you like and wherever they will generate additional attention. Possible uses range from paper bags, price tags, labels and packaging to bottles, glasses and documents - and beyond. We will be happy to stamp the Seals with your logo or a motif of your choice.

The Self-adhesive Seals are produced from a synthetic wax, developed in-house, that looks like conventional wax but offers considerably greater flexibility and resistance to breakage. According to the colour, motif and use, they help to create a very distinct, exclusive, handcrafted impression. The light stickers are also suitable for further processing by machine or for sending in or on envelopes.

Lend a touch of elegance and exclusivity to invitations and similar items.

Secure tying and knotting with our Tying Machines.

A wide range of products, including bouquets of flowers, tubes, reels of cable, laundry and bundles of letters can be reliably tied using our professional ADT String-Tying Machines for Elastic String. The machines, which offer top performance whilst being simple to operate, can also be used for quickly and securely tying small or particularly delicate products, such as fresh vegetables.